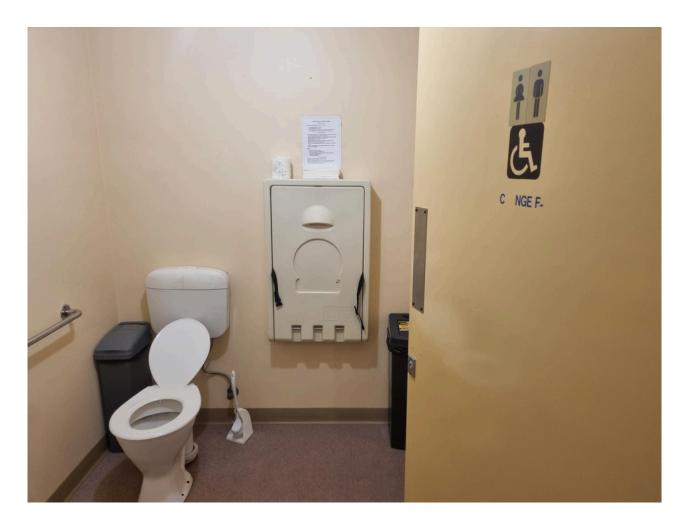

# I can ask the librarian for help to find these things.

There is also a bathroom at the library if I need to use the toilet.

Soon, we can go to the library.