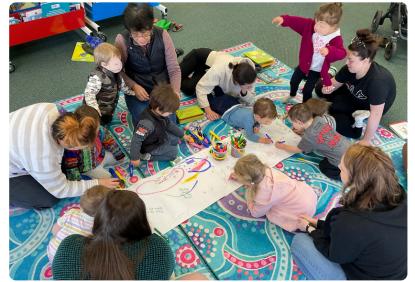

On Thursday mornings, there is Story Time and Baby Rhyme Time at the library.

There are many other things to do at the library.

I can read books or magazines.

I can do a puzzle.

I can play with Duplo or LEGO blocks.

I can draw and colour in pictures.

# I can ask the librarian for help to find these things.

There is also a bathroom at the library if I need to use the toilet.

Soon, we can go to the library.