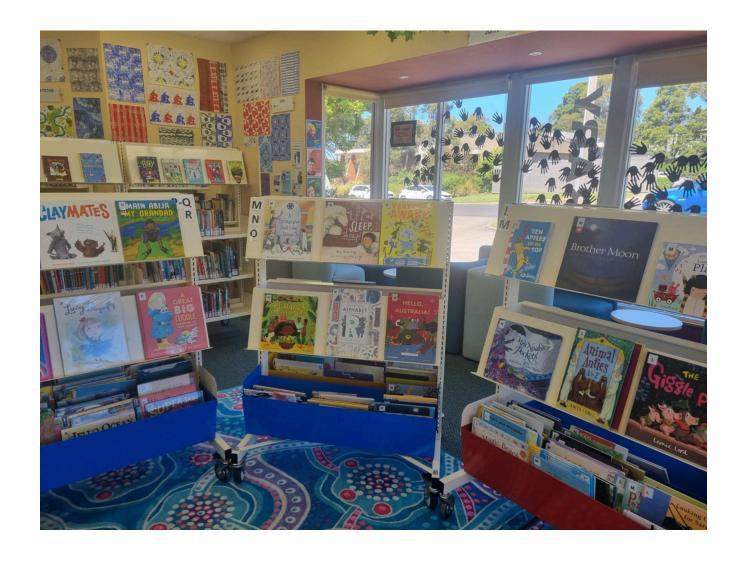

**Going to the Library** 

Soon, we can go to the library.

The library is a place where I can look at books.

## A library may also have magazines, dvds, and music CDs.

In the library, people are reading quietly.

I will try to use my quiet voice

when I talk at the library.

A librarian works at the library. They can help me find books.

To find a book, we can type the title on the catalogue computer. The computer will tell us where the book is.

We can also look for books on the bookshelves.

When I find a book I want, I take it to the desk, where someone will help me check it out.