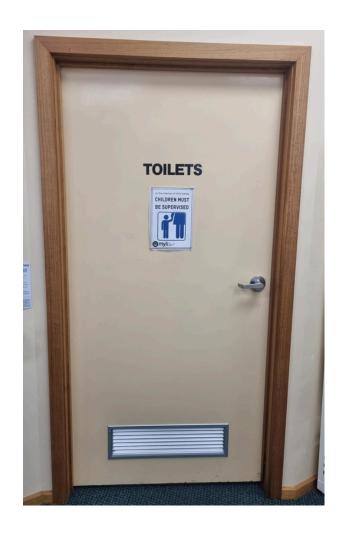

# I can ask the librarian for help to find these things.

There is also a bathroom at the library if I need to use the toilet.

Soon, we can go to the library.