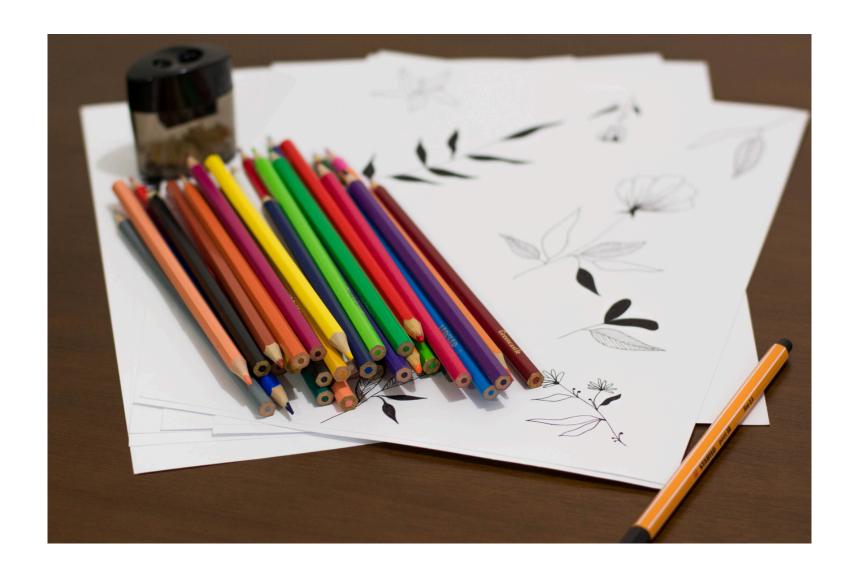

t the library. They can help me find books.



To find a book, we can type the title on the catalogue computer. The computer will tell us where the book is.



We can also look for books on the bookshelves.



When I find a book I want, I take it to the desk, where someone will help me check it out.



I can use the self-checkout machine instead, if I would like to.



I need to show my library card to check-out, or borrow, the book.





I get to take the book home for a few weeks. Then, I bring it back to the library for other people to have a turn.











On Thursday mornings, there is Story Time and Baby Rhyme Time at the library.



There are many other things to do at the library.



I can read books or magazines.



I can do a puzzle.





I can play with Duplo or LEGO blocks.



I can draw and colour in pictures.



# I can ask the librarian for help to find these things.





There is also a bathroom at the library if I need to use the toilet.



Soon, we can go to the library.

## Leongatha Library

2 Smtih Street, Leongatha (03) 5662 4829

### **Opening Hours**

Monday 10am - 6pm

Tuesday 10am - 7pm

Wednesday 10am - 6pm

Thursday 10am - 6pm

Friday 10am - 6pm

Saturday 10am - 1pm

Sunday Closed

### **Regular Programs**



#### **Story Time:**

Thursdays 10:30am



#### **Baby Rhyme Time:**

Thursdays 11:30am



#### **Home School Monthly Meet Up:**

4th Monday of the month 2:00pm - 3:00pm



#### **After School Games Meet Up:**

1st Thursday of the month 4pm - 5pm



#### **Neurodiverse Social Meet Up:**

3rd Monday of the month 4pm - 5pm



#### **Monthly