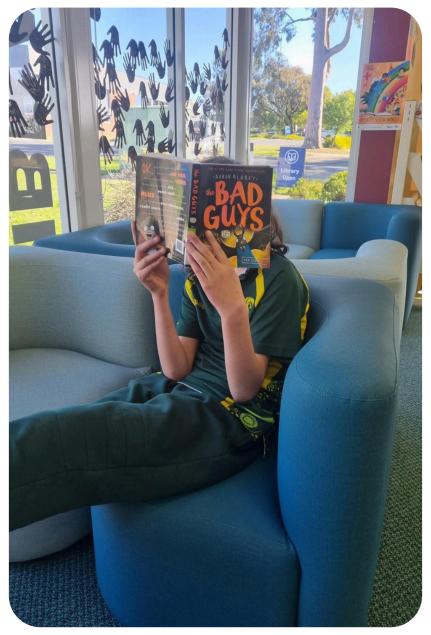

On Thursday mornings, there is Story Time and Baby Rhyme Time at the library.

There are many other things to do at the library.

I can read books or magazines.

I can do a puzzle.

I can play with Duplo or LEGO blocks.