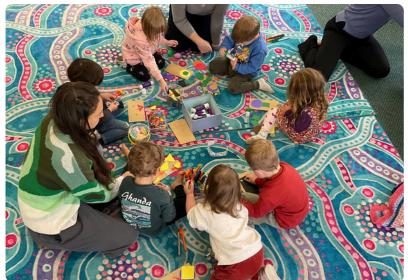

On Thursday mornings, there is Story Time and Baby Rhyme Time at the library.

There are many other things to do at the library.

I can read books or magazines.

I can do a puzzle.

I can play with Duplo or LEGO blocks.

I can draw and colour in pictures.