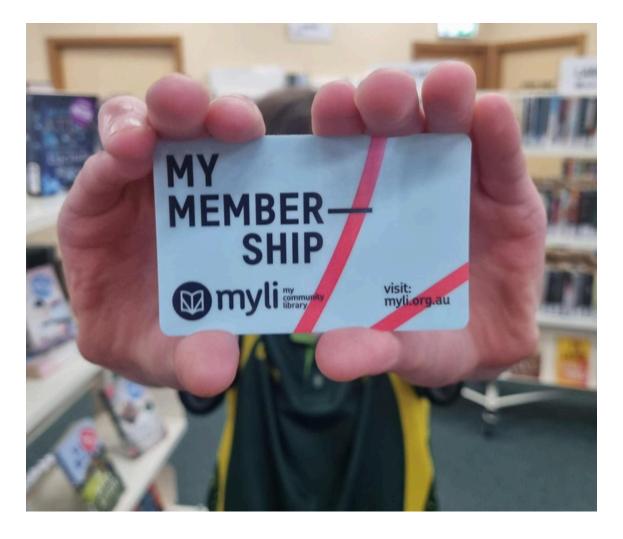

I can use the self-checkout machine instead, if I would like to.

I need to show my library card to check-out, or borrow, the book.

I get to take the book home for a few weeks. Then, I bring it back to the library for other people to have a turn.