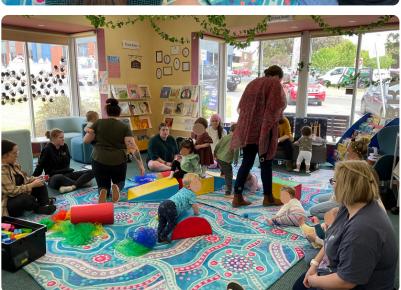

On Thursday mornings, there is Story Time and Baby Rhyme Time at the library.

There are many other things to do at the library.

I can read books or magazines.

I can do a puzzle.

I can play with Duplo or LEGO blocks.

#### **Story Time:**

Thursdays 10:30am

#### **Baby Rhyme Time:**

Thursdays 11:30am