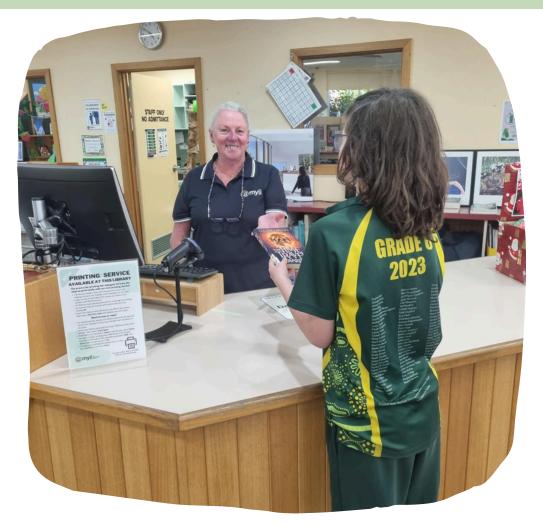

To find a book, we can type the title on the catalogue computer. The computer will tell us where the book is.

We can also look for books on the bookshelves.

When I find a book I want, I take it to the desk, where someone will help me check it out.

I can use the self-checkout machine instead, if I would like to.

I need to show my library card to check-out, or borrow, the book.

I get to take the book home for a few weeks. Then, I bring it back to the library for other people to have a turn.