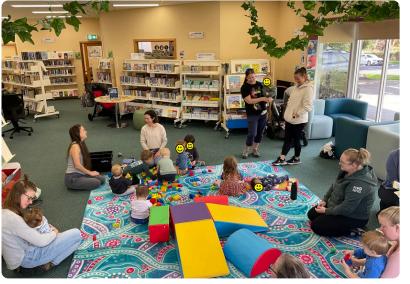

On Thursday mornings, there is Story Time and Baby Rhyme Time at the library.

There are many other things to do at the library.

I can read books or magazines.

I can do a puzzle.

I can play with Duplo or LEGO blocks.

#### **Story Time:**

Thursdays 10:30am

#### **Baby Rhyme Time:**

Thursdays 11:30am