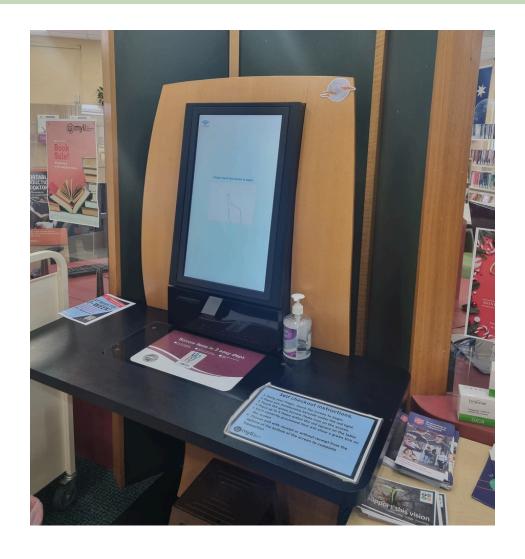

I can use the self-checkout machine instead, if I would like to.

I need to show my library card to check-out, or borrow, the book.

I get to take the book home for a few weeks. Then, I bring it back to the library for other people to have a turn.