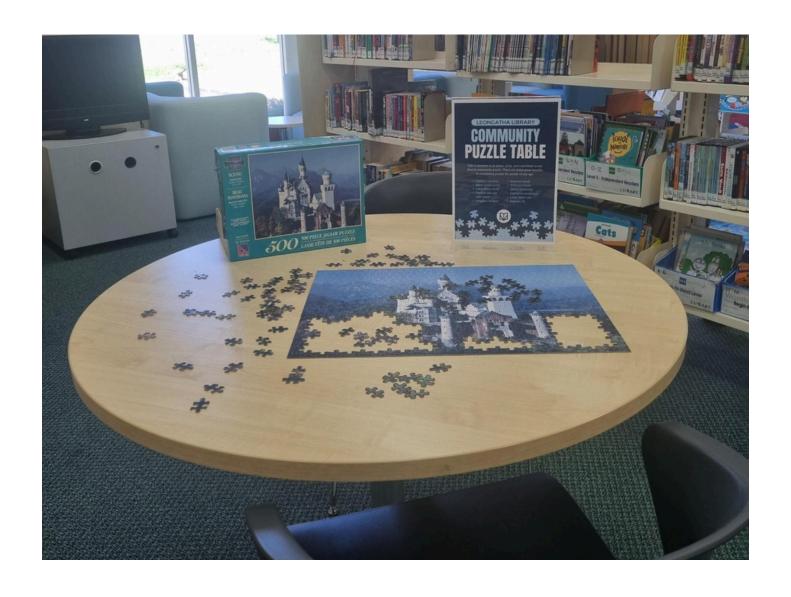

On Thursday mornings, there is Story Time and Baby Rhyme Time at the library.

There are many other things to do at the library.

I can read books or magazines.

I can do a puzzle.

I can play with Duplo or LEGO blocks.